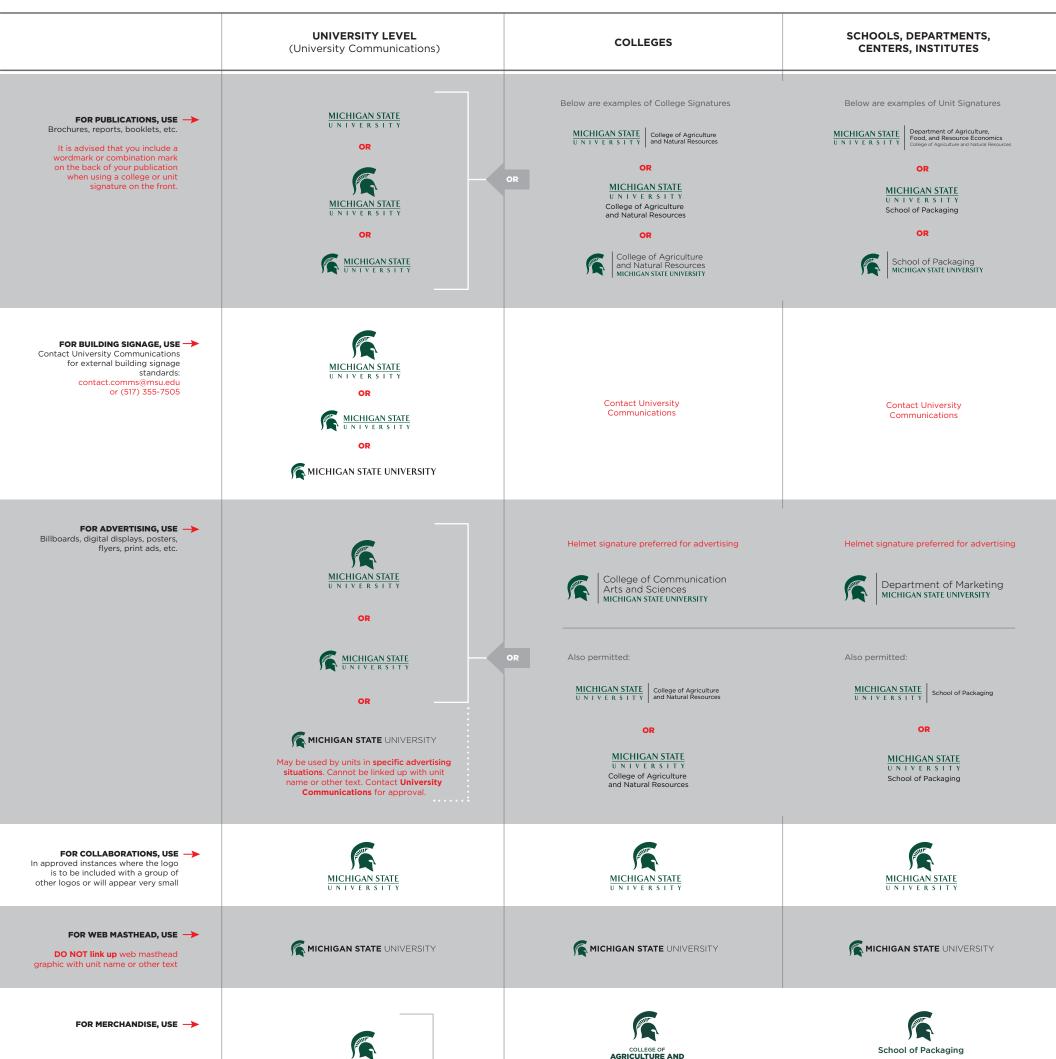

## LOGO USAGE CHART

FOR EMAIL SIGN-OFF, USE -> Email clients vary. Select the combination that works best.

These are recommendations only. Not all email clients are able to place graphics within a sign-off. ease consult your user manual for your specific email client. Will Spartan Communications Manager University Communications Michigan State University Olds Hali 408 West Circle Drive, Rm. 304 East Lansing, MI 48824 (517) 884-1234 will.spartan@msu.edu